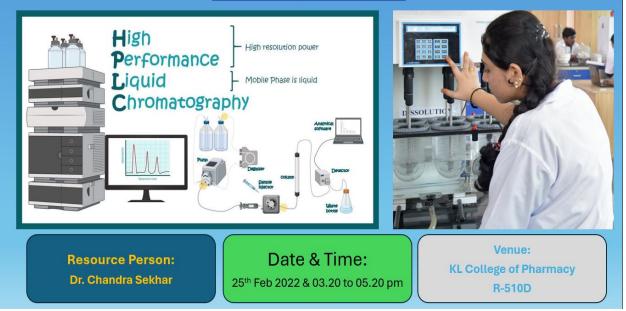

Resource person

Date & Time

Dr. C. Chandra Sekhar,
Assistant Professor, Biotechnology, KLEF deemed to be University
25-02-2022 (Thursday) from 3:20 p.m. to 5:00 Noon

Registration Link: https://forms.gle/khzWw1WCxm1SDTMa9

# Guest Lecture on Handling of HPLC

Association of Biotechnology and Pharmacy (ABAP), Professional Society Activity In association with KL College of Pharmacy

| Date                   | : | 25-02-2022                                   |
|------------------------|---|----------------------------------------------|
| <b>Resource</b> Person | : | Dr. C. Chandra Sekhar, Assistant Professor   |
|                        |   | Biotechnology, KLEF deemed to be University. |
| Participants           | : | III and IV B. Pharmacy Students              |
| Guest Lecture on       | : | Handling of HPLC                             |
| Room                   | : | 510D                                         |
|                        |   |                                              |

### **Event Details:**

The lecture took place in the R&D Block, specifically in the Central Instrumentation Room (R-510D), from 3:20 PM to 5:20 PM. Dr. Chandra Sekhar, Assistant Professor at K L Deemed to be University, delivered the lecture.