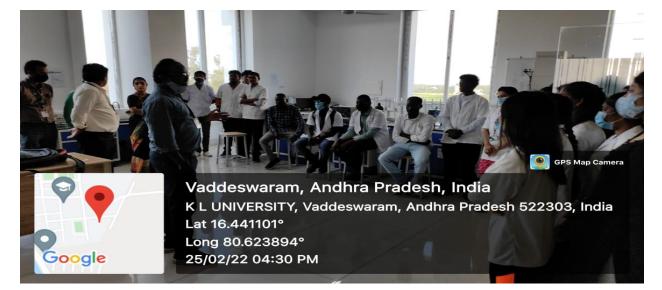

#### **Photos:**

Dr. Chandra Sekhar with convenor Dr. Narender Malothu during the guest lecture session. Date:25/02/2022

Dr. Chandra Sekhar interacting with the attendees to clarify questions on HPLC during the guest lecture session.Date:25/02/2022