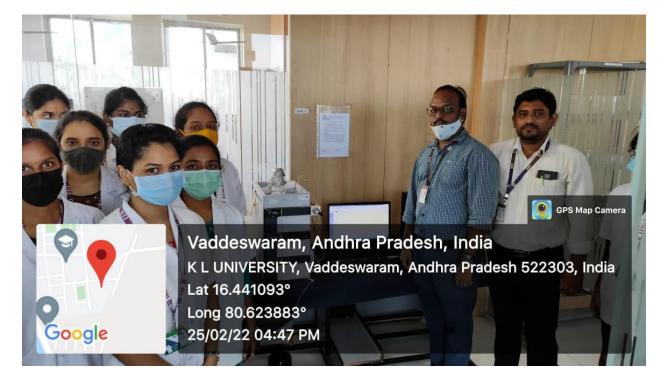

#### **Photos:**

Dr. Chandra Sekhar with convenor Dr. Narender Malothu during the guest lecture session. Date:25/02/2022

Dr. Chandra Sekhar interacting with the attendees to clarify questions on HPLC during the guest lecture session.Date:25/02/2022